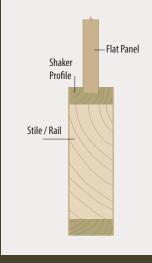

### **CROSS SECTION:**

## **DIMENSIONS:**

Thickness: 13/8" & 13/4"\*

Doors: 1/6, 2/0, 2/2, 2/4, 2/6,

2/8, 2/10, & 3/0

Bifolds: 2/0, 2/6, & 3/0

Height: 6/8, 7/0\*, & 8/0

Panels: 1/2" Flat Panel

Stiles: 47/16"

Top rail: 45/16"

Bottom rail: 93/16"

Complete dimensional specifications are available from your dealer.

Custom sizes available, contact your dealer for more information.

20 minute fire rated doors also available. Contact your dealer for more information.