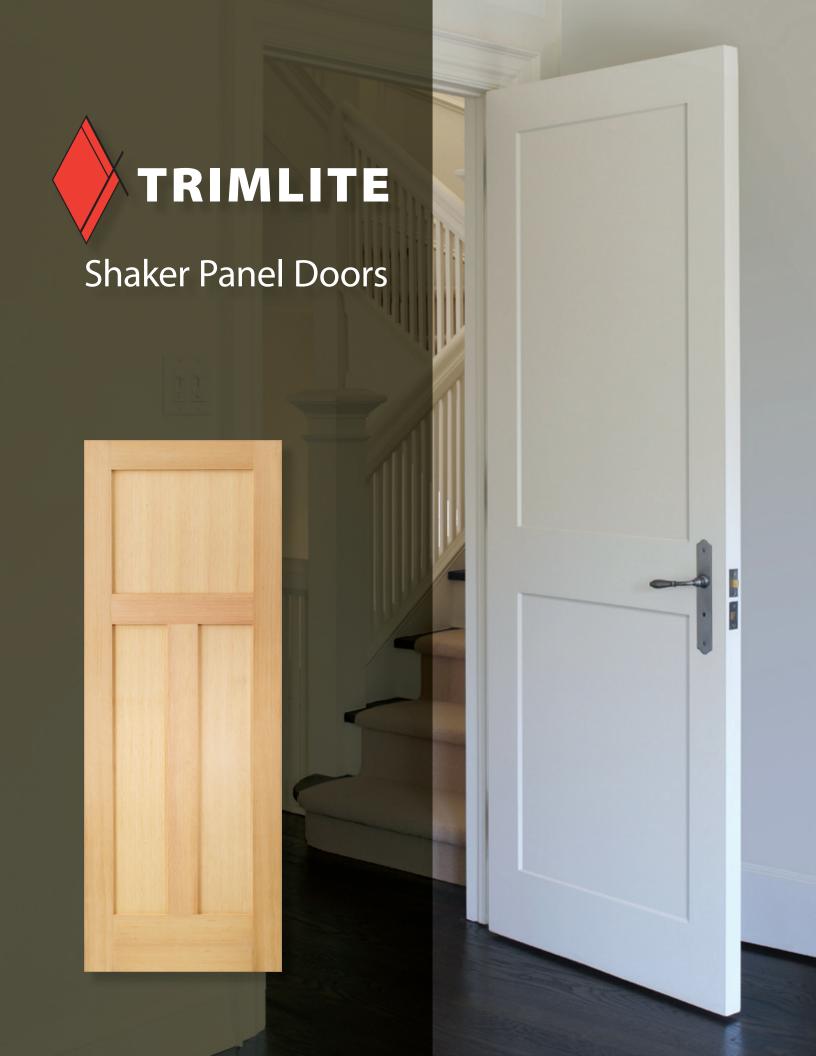

# **Shaker Panel Doors**

# BiFold Doors also available

#### **SPECIFICATIONS:**

## **DIMENSIONS:**

Thickness: 13/8" & 13/4"\*

Doors: 1/6, 2/0, 2/2, 2/4, 2/6,

2/8, 2/10, & 3/0

Bifolds: 2/0, 2/6, & 3/0

Height: 6/8, 7/0\*, & 8/0

Panels: 1/2" Flat Panel

Stiles: 47/16"

Top rail: 45/16"

Bottom rail: 93/16"

Complete dimensional specifications are available from your dealer.

Custom sizes available, contact your dealer for more information.

20 minute fire rated doors also available. Contact your dealer for more information.

### **CROSS SECTION:**



#### **DESIGNS:**











\* Special order. Please contact your dealer for product availability in your area.



Renton WA US Burlington ON Canada Surrey BC Canada Tel: 425.251.8685 Tel: 905.335.1559 Tel: 604.533.4111 www.trimlite.c