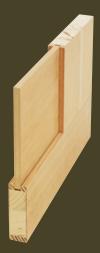

# **Shaker Panel Doors**

# BiFold Doors also available

#### **SPECIFICATIONS:**

## **DIMENSIONS:**

Thickness: 13/8" & 13/4"\*

Doors: 1/6, 2/0, 2/2, 2/4, 2/6,

2/8, 2/10, & 3/0

Bifolds: 2/0, 2/6, & 3/0

Height: 6/8, 7/0\*, & 8/0

Panels: 1/2" Flat Panel

Stiles: 47/16"

Top rail: 45/16"

Bottom rail: 93/16"

Complete dimensional specifications are available from your dealer.

Custom sizes available, contact your dealer for more information.

20 minute fire rated doors also available. Contact your dealer for more information.

### **CROSS SECTION:**



#### **DESIGNS:**











\* Special order. Please contact your dealer for product availability in your area.



Renton WA US Burlington ON Canada Surrey BC Canada Tel: 425.251.8685 Tel: 905.335.1559 Tel: 604.533.4111 www.trimlite.com www.trimlitecanada.com

Please Note: Due to ongoing development Trimlite reserves the right to make changes in design, materials and specification without notice. Please contact your dealer for details.

DEALE